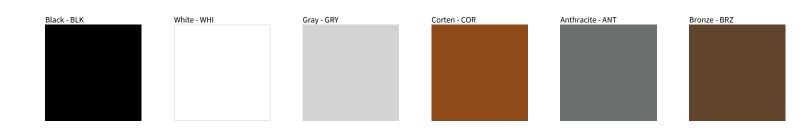

## SPRING MICRO SURFACE COLOR FINISH CHART

| PROJECT  |  |
|----------|--|
| ТҮРЕ     |  |
| NOTES    |  |
| QUANTITY |  |
| DATE     |  |

Digital: Not all screens are calibrated the same, and therefore, colors will appear differently between screens.

Physical: When texture is involved, there will be variations in color, character and tone within a product series and between product families.

Zaneen Group Inc. © 2024, T 1800-388-3382, F 416-247-9319, www.zaneen.com